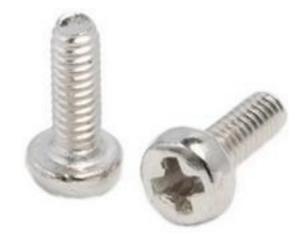

#### **Product Details**

RS Pro machine screw measuring M2 x 6 mm, is made of brass with nickel plated finish to resist tarnishing. This pan head screw comes with metric thread. The cross drive screw meets DIN7985 standards.

### **Features and Benefits**

- To DIN 85
- Nickel plated finish to resist tarnishing
- Durable brass construction