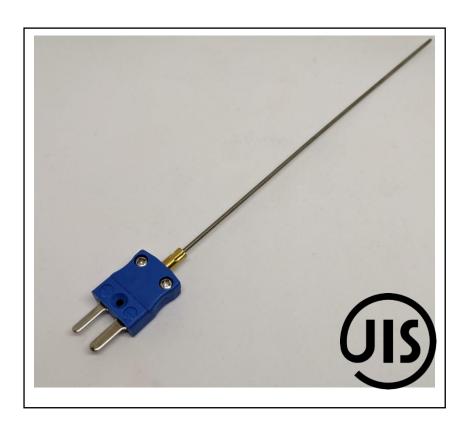

# JIS Mineral Insulated Thermocouple 1.0mm x 250mm with Miniature Thermocouple Plug

RS Stock No.: 2394569

RS Professionally Approved Products bring to you professional quality parts across all product categories. Our product range has been tested by engineers and provides a comparable quality to the leading brands without paying a premium price.

# **Product Description**

Durable Mineral Insulated type thermocouples to suit a wide range of temperature measurement. Various probe types, lengths, and diameters available.

# **General Specifications**

| Thermocouple Type             | Type K                                                             |  |  |
|-------------------------------|--------------------------------------------------------------------|--|--|
| Temperature Measurement Range | +1100°C (+750°C for 1.0mm)                                         |  |  |
| Construction                  | Mineral insulated Thermocouple, Hot junction insulated from sheath |  |  |
| Standards Met                 | JIS (Japanese Industrial Standards)                                |  |  |
| Termination                   | Miniature Plug                                                     |  |  |

# **Mechanical Specifications**

| Probe Diameter      | 1.0mm                      |  |  |
|---------------------|----------------------------|--|--|
| Probe Length        | 250mm                      |  |  |
| Probe Body Material | Stainless steel 310 sheath |  |  |
| Termination Type    | Miniature Plug             |  |  |