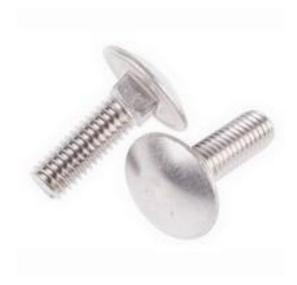

### RS Pro New Plain Coach Bolt, M10 x 50mm

RS Stock No: 122-4437

#### **Product Details**

RS Pro coach bolt made of A2 stainless steel is plain finished for an improved toughness and hardness. This coach bolt has a domed head with a square section undemeath that pulls into the material or square hole. The bolt is self locking when you place them through a square hole and prevents spinning during installation in timber. It offers good corrosion resistance and is able to work under both low and high temperatures. This M10 threaded coach bolt measures 50 mm long and is suitable for fixing wooden panels and for load bearing applications.