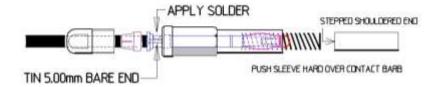

## **Features and Benefits**

- All mouldings are high grade plastic with the centre contact being nickle plated brass incorporating a beryllium copper lantern style spring contact.
- When properly terminated the plug has a voltage rating of 1000V CAT III and current rating of 20A
- Fits all standard 4mm insulated and non insulated sockets.
- Accepts cable up to 4 mm dia.