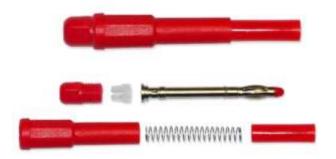

## RS Pro 4mm Shutter Plug, 1000V, 20A

Stock No: 2070868 - Black Stock No: 2070871 - Red Stock No: 2070870 - Green Stock No: 2070872 - Yellow Stock No: 2070869 - Blue

## **Features and Benefits**

- All mouldings are high grade plastic with the centre contact being nickle plated brass incorporating a beryllium copper lantern style spring contact.
- When properly terminated the plug has a voltage rating of 1000V CAT III and current rating of 20A
- Fits all standard 4mm insulated and non insulated sockets.
- Accepts cable up to 4 mm dia.