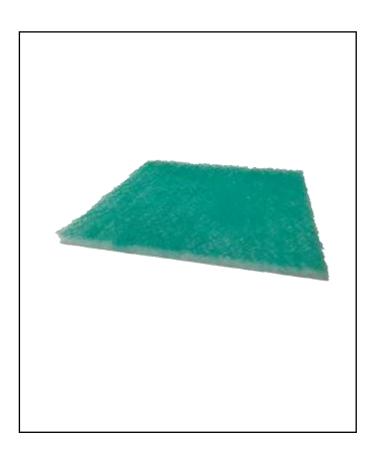

# RS PRO Glass Fibre Cut Pads 24x24x2

RS Stock No.: 2551490

RS Professionally Approved Products bring to you professional quality parts across all product categories. Our product range has been tested by engineers and provides a comparable quality to the leading brands without paying a premium price.

### **Product Description**

Glass fibre cut filter pads offer excellent performance at a basic filtration level against coarse dust particles. These pads should be used in reusable pad frames