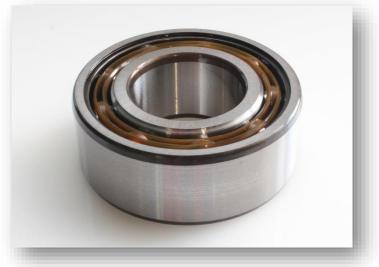

## Features & Benefits:

Double row angular contact ball bearings come with a built in 30° contact angle on each row. The contact angles extend beyond the limits of the bearing, allowing axial and radial loads in either direction.

The design improves rigidity of the bearing as the contact angle centres extend beyond the bearing limits. Installation is much quicker and easier than trying to assemble a pair of bearings as only one bearing needs to be installed.