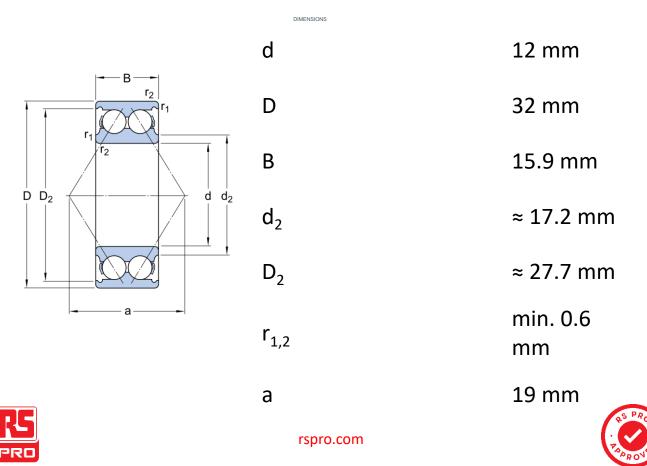

## Datasheet RS PRO Double Row Angular Contact Stock No. 2058777

**Technical Specifications:** 

| ld (mm)    | 12    |
|------------|-------|
| Od (mm)    | 32    |
| Width (mm) | 15.9  |
| Material   | Steel |