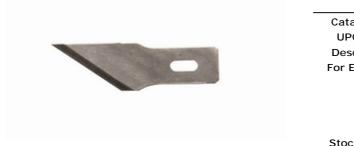

# Xcelite Pointed Blade for Close Corner Cuts on Templates, Mates, Gaskets

#### **Product Details**

Normal Stock Item

Catalog No. XNB205
UPC Code 037103487803
Description Knife Blades
For End I tem XN210, XN300

#### RS St.No. 239-6476

Stock I tem Normal Stock I tem

### **Product Features:**

- For close corner cuts on templates, mates, gaskets
- Also for trimming, stripping and de-burring
- Blades interchangeable with other similar knives
- Safely packed in transparent plastic containers
- Fits knives: XN200, XN210, XN220, XN300