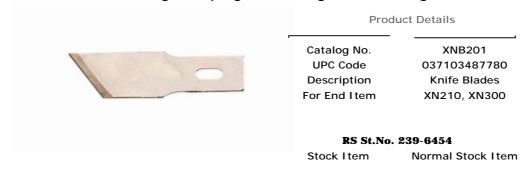

### Xcelite Chisel Blade for Rough Shaping De-burring and Chiseling

#### **Product Features:**

- Rough shaping de-burring and chiseling
- Blades interchangeable with other similar knives
- Safely packed in transparent plastic containers
- Fits knives: XN220, XN210, XN220, XN300