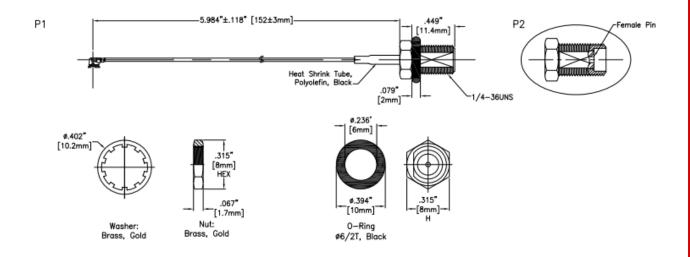

semblies are available in a broad range configuration of RF Connector types, lengths, cables, and applications ranging from BNC, SMA, 5MB, UHF, Mini UHF, MCX, MMCX and more.

#### **Features & Benefits:**

- Fast turnaround.
- Assemblies using original parts or Adam Tech equivalent substitutes.
- Custom lengths available to suit your needs.
- 100% tested and guaranteed.

#### SPECIFICATION:

Connector:

P1 = I-PEX Connector, Gold plated

P2 = SMA Jack, Straight, Female pin, Gold plated

Cable:

Ø1.13mm Coaxial Cable, Color: Black

**Electrical:** 

Impedance: 50 ohms

Frequency range: DC-6 GHz

**Electrical Test:** 

All Assemblies must be 100% Tested for

Shorts, Open, Continuity, and Physical Appearance.

**Environmental:** 

Lead free, RoHS compliant.

## **Dimensional line drawings**







# General

Extra page for more complex