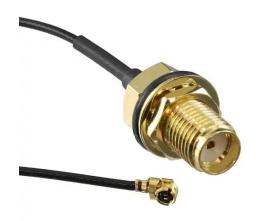

#### SPECIFICATION:

Connector:

P1 = I-PEX Connector, Gold plated

P2 = SMA Jack, Straight, Female pin, Gold plated

Cable:

Ø1.13mm Coaxial Cable, Color: Black

**Electrical:** 

Impedance: 50 ohms