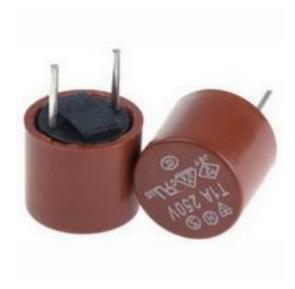

## RS Pro 1A Radial T Leaded PCB Mount Fuse, 250 V ac

RS Stock No: 611-0686

#### **Product Details**

RS Pro radial leaded fuse withstands currents up to 1 A. This high performance, PCB mount fuse offers T speed with a voltage rating of 250 V ac. It has nylon body for added durability.

### **Specifications:**

| Body Diameter                                 | 8.5 mm        |
|-----------------------------------------------|---------------|
| Body Height                                   | 7.2 mm        |
| Body Material                                 | Thermoplastic |
| Breaking Capacity (at Maximum Voltage Rating) | 35 A          |
| Current Rating                                | 1 A           |
| Fuse Speed                                    | Т             |
| Lead Orientation                              | Radial        |
| Maximum Operating Temperature                 | +85°C         |
| Minimum Operating Temperature                 | -40°C         |
| Voltage Rating                                | 250 V ac      |
| Voltage Rating                                | 250 V ac      |
| Wire Diameter                                 | 0.6 mm        |
| Wire Length                                   | 4.3 mm        |
| Wire Pitch                                    | 5.08 mm       |
|                                               |               |