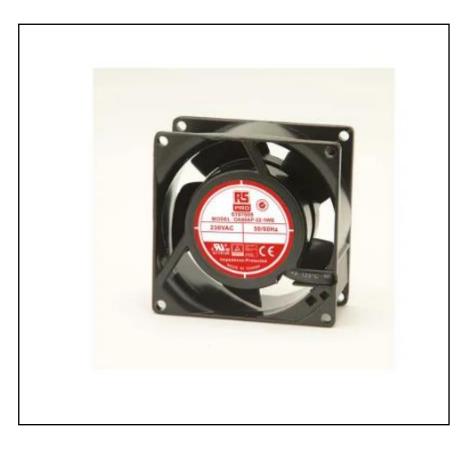

# RS PRO, 230 V ac, AC Axial Fan, 80 x 80 x 38mm, 51m<sup>3</sup>/h, 12W

RS Stock No.: 619-7015

RS Professionally Approved Products bring to you professional quality parts across all product categories. Our product range has been tested by engineers and provides a comparable quality to the leading brands without paying a premium price.

### **Product Description**

Brought to you by RS PRO, a range of AC dual ball bearing axial fans offering a cost effective cooling solution without sacrificing on quality or reliability. Provided are a robust die-cast aluminium frame and an AC shaded pole impedance protected motor, these fans are ideal for a multitude of applications. All models are highly reliable and excellent quality.