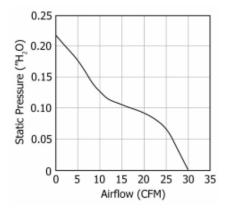

#### **General Specifications**

| Air Flow           | 24CFM @50Hz<br>30CFM@60Hz                                                                                                                                                              |
|--------------------|----------------------------------------------------------------------------------------------------------------------------------------------------------------------------------------|
|                    | 2500rpm@50Hz                                                                                                                                                                           |
| Fan Speed          | 3000rpm@60Hz                                                                                                                                                                           |
|                    | 0.16in/H2O@50Hz                                                                                                                                                                        |
| Static Pressure    |                                                                                                                                                                                        |
|                    | 0.22in/H2O@60Hz                                                                                                                                                                        |
| Noise Level        | 32dB @50Hz                                                                                                                                                                             |
|                    | 36dB @60Hz                                                                                                                                                                             |
| Direction of Curve | Forward                                                                                                                                                                                |
| Frame              | Die Cast Aluminium                                                                                                                                                                     |
| Impeller           | PBT UL94V-0 Thermoplastic                                                                                                                                                              |
| Alarm Function     | No                                                                                                                                                                                     |
| Special Features   | Dual Ball Bearing                                                                                                                                                                      |
| IP Rating          | IP44                                                                                                                                                                                   |
| Applications       | Server racks, Electrical cabinets and enclosures;<br>Production Lines, Ceiling fan/ventilation Desktop<br>computers, Motor engines (radiator in a car),<br>Generators, Air compressors |