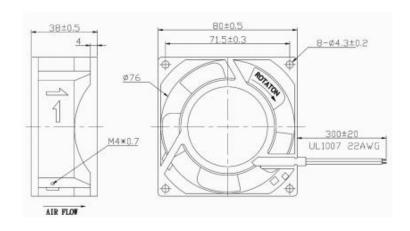

#### **Mechanical Specifications**

| Dimensions      | 80mm x 80mm x38mm          |
|-----------------|----------------------------|
| Height          | 80mm                       |
| Width           | 80mm                       |
| Depth           | 38mm                       |
| Bearing Type    | Ball                       |
| Weight          | 0.28Kg (0.62 lbs)          |
| Life Expectancy | 40,000 hours (L10 at 40°C) |