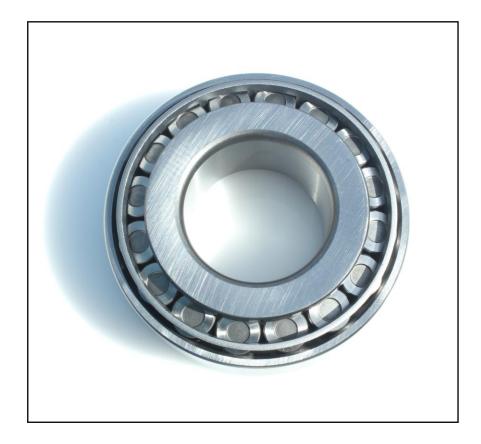

## **FEATURES**

- Single row tapered roller bearing
- Accommodates combined radial and axial loads
- Low frictional moments during operation
- Seperable rings
- Pressed steel cage

# Tapered Roller Bearing 90x140x32mm

**RS Stock No.: 2482816** 

RS Professionally Approved Products bring to you professional quality parts across all product categories. Our product range has been tested by engineers and provides a comparable quality to the leading brands without paying a premium price.

### **Product Description**

A range of RS Pro single row Tapered Roller Bearings, offering versatility and overall high performance. RS Pro Tapered Roller bearings utilise a high strength steel cage and optimised internal geometry to ensure adequate operation.