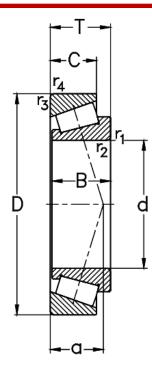

## Mechanical Specifications

| Inside Diameter (d)  | 90mm    |
|----------------------|---------|
| Outside Diameter (D) | 140mm   |
| Cone Width (B)       | 32mm    |
| Cup Width (C)        | 24mm    |
| Assembled Width (T)  | 32mm    |
| Dynamic Load Rating  | 175kN   |
| Static Load Rating   | 282kN   |
| Limiting Speed       | 4300rpm |
| Mass                 | 1.7kg   |

## INCLUDES WITH PRODUCT / STANDARD ACCESSORIES / CONSTRUCTIONAL DIAGRAM