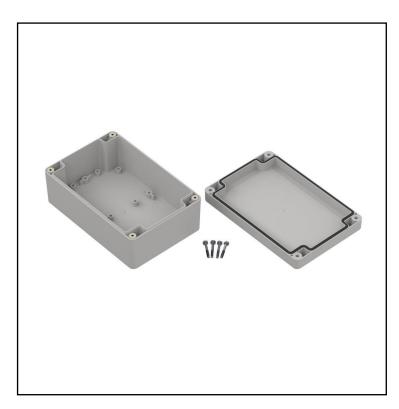

# RS PRO Hermetic Enclosures

RS Stock No.: 2384026

RS Professionally Approved Products bring to you professional quality parts across all product categories. Our product range has been tested by engineers and provides a comparable quality to the leading brands without paying a premium price.

#### **Product Description**

Hermetic enclosure ideal for applications requiring protection against water ingress. The enclosure is manufactured with polyurethane gasket that provides IP67 rating. Lid manufactured with recess for membrane keypads and overlays. Threaded brass inserts ensures reliable assembly of the enclosure.

#### **General Specifications**

| Туре        | Full                   |  |  |
|-------------|------------------------|--|--|
| Material    | ABS                    |  |  |
| Colour      | Lightgray              |  |  |
| Accessories | Screw M3 17/10 - 4 psc |  |  |
| Mounting    | Internal wall mount    |  |  |