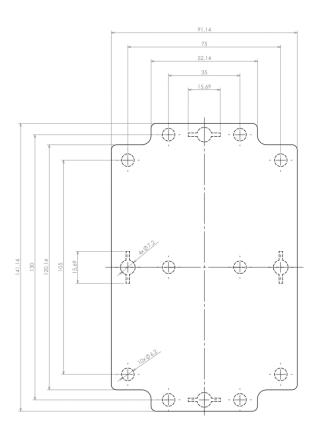

Dashed line shows outline of the mounting boss under PCB board Recommended mounting holes diameter Ø4mm All dimensions are given within +/-0,5mm tolerance