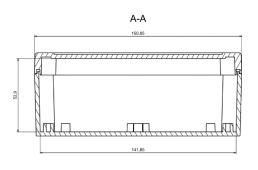

#### **Mechanical Specifications**

| Height | 60 mm               |
|--------|---------------------|
| Width  | 100.05 mm           |
| Length | 150.05 mm           |
| Gasket | Polyurethane Gasket |