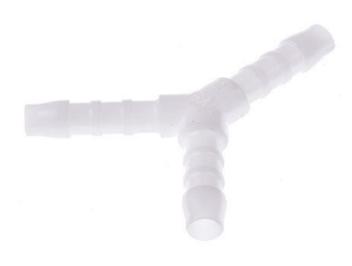

# RS Pro Push-on equal Y connector, 5mm ID hose

### **Equal Y Connector**

These hose connectors can be fitted quickly and simply by pushing the hose directly onto the connecting parts. The ribbing of the end connectors enables the hose to sit securely.

#### **Push-on Connectors**

- Acetal Resin, non toxic, tough, lightweight, good impact and wear resistance
- Deep moulded ribs, use hose clips for high pressure, positive sealing