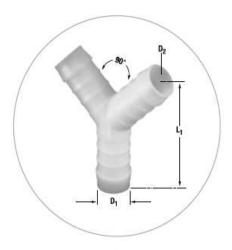

D1: Joiner Outer Diameter D2: Joiner Inner Diameter

L1: Length

\*Joiner Outer Diameter = Hose Inner Diameter

| D1 | D2 | L1 |
|----|----|----|
| 5  | 3  | 43 |

Unit:mm