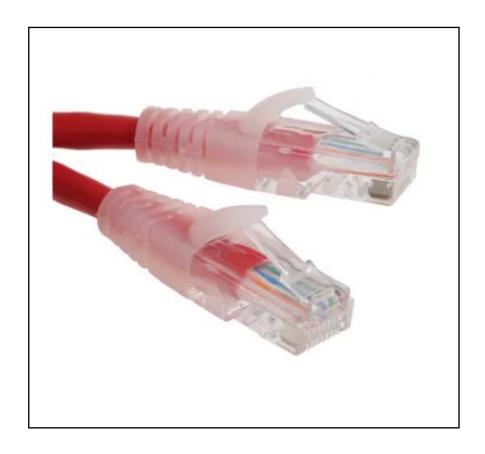

# **FEATURES**

- Various lengths available
- F/UTP & U/UTP shield types
- Gold plated connector (RJ45)
- Runs up to 100 MHz applications
- Low profile moulded strain relief boot for use with blade servers
- Integral anti-snag latch as standard

### **General Specifications**

| Conductor Strand Type   | Stranded                                                                                                                                                    |
|-------------------------|-------------------------------------------------------------------------------------------------------------------------------------------------------------|
| Terminated/Unterminated | Terminated                                                                                                                                                  |
| Connector Type          | Male RJ45/ Male RJ45                                                                                                                                        |
| Shield Type             | U/UTP                                                                                                                                                       |
| Outer Sheath Material   | PVC                                                                                                                                                         |
| Sheath Colour           | Red                                                                                                                                                         |
| Application             | Running from the internet source, like a router, to the intended target. It has a twister pair build and will excel in both home and workplace environments |