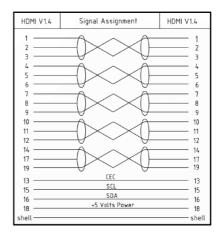

- 1. HDMI CABLE V1.4 WIRE GAUGE:

  32AWG[1P×(0.2mm BC+FPE)+D+AL]×5P

  +(0.2mm BC+HDPE)×4C+AL+D+BLACK PVC4.5MM
- 2. HOOD: METAL HOUSING TYPE, CHROMIUM PLATED HDMI A TYPE, GOLD PLATED
- 3. CABLE ELECTRICAL TEST: 100% OPEN SHORT & MISS WIRE TEST.