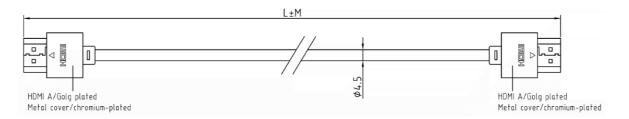

## EN

The RSPRO 0.5 metre HDMI male to male slim cable which has a black PVC jack and an outer diameter of 4.5mm. The cable flex is made from 32awg which makes these cables extremely flexible while still delivering a quality image.

The connectors have a gold plated covering to prevent corrosion and the hoods are plated with Chromium which makes them very durable.

HDMI is possibly the most common display connection on the market which can be found on devices ranging from PC's, Bluray players, games consoles and more.

- 1. HDMI CABLE V1.4 WIRE GAUGE:

  32AWG[1P×(0.2mm BC+FPE)+D+AL]×5P

  +(0.2mm BC+HDPE)×4C+AL+D+BLACK PVC4.5MM
- 2. HOOD: METAL HOUSING TYPE, CHROMIUM PLATED HDMI A TYPE, GOLD PLATED
- 3. CABLE ELECTRICAL TEST: 100% OPEN SHORT & MISS WIRE TEST.