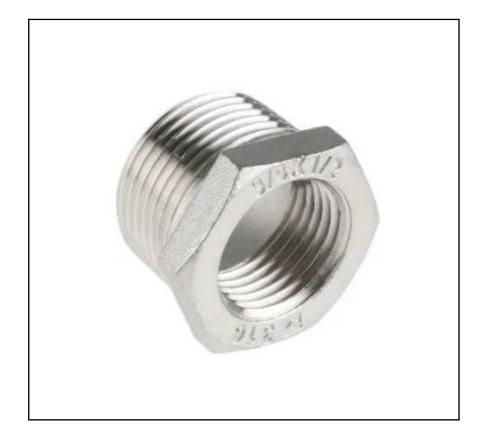

# RS PRO Stainless Steel Hexagon Bush 3/4in R(T) Male x 1/2in G(P) Female 0.91in

**RS Stock No.: 499-3524** 

RS Professionally Approved Products bring to you professional quality parts across all product categories. Our product range has been tested by engineers and provides a comparable quality to the leading brands without paying a premium price.

**Product Description** 

Brought to you by RS Pro, a series of stainless steel threaded fittings, suitable for applications requiring a secure and reliable pipe connection. Heavily used within the plumbing industry, water and gas will flow through in a tightly sealed construction. These pipe fittings are made from a durable 316 stainless steel material and are available in various sizes to make sure there's a perfect fit. All models are highly reliable and excellent quality.

#### **General Specifications**

| Connection 1        | 3/4 in R Male                                                                                                                                                           |
|---------------------|-------------------------------------------------------------------------------------------------------------------------------------------------------------------------|
| Connection 2        | 1/2 in G Female                                                                                                                                                         |
| Shape               | Hexagon                                                                                                                                                                 |
| Fitting Type        | Bush                                                                                                                                                                    |
| Thread Size 1       | 3/4in                                                                                                                                                                   |
| Thread Size 2       | 1/2in                                                                                                                                                                   |
| Connection Gender 1 | Male                                                                                                                                                                    |
| Connection Gender 2 | Female                                                                                                                                                                  |
| Thread Standard 1   | R                                                                                                                                                                       |
| Thread Standard 2   | G                                                                                                                                                                       |
| Material            | 316 Stainless Steel                                                                                                                                                     |
| Application         | All throughout the home (bathroom, kitchen etc.)Any<br>building with running water, heating or gas; Sewage<br>and underground networks; Ships and boats; Car<br>engines |