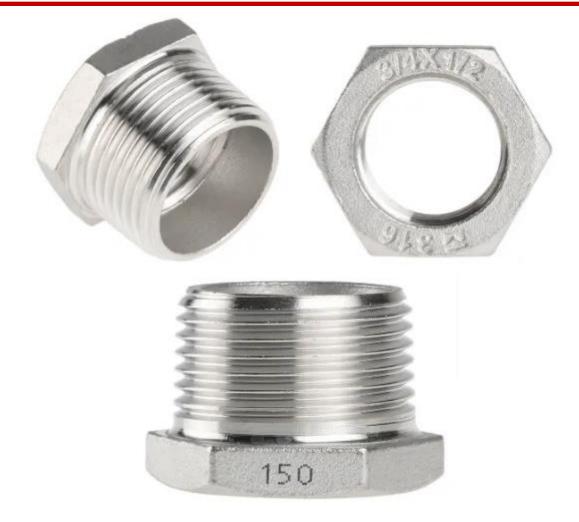

# RS PRO Stainless Steel Hexagon Bush 3/4in R(T) Male x 1/2in G(P) Female 0.91in

**RS Stock No.: 499-3524** 

RS Professionally Approved Products bring to you professional quality parts across all product categories. Our product range has been tested by engineers and provides a comparable quality to the leading brands without paying a premium price.

**Product Description** 

Brought to you by RS Pro, a series of stainless steel threaded fittings, suitable for applications requiring a secure and reliable pipe connection. Heavily used within the plumbing industry, water and gas will flow through in a tightly sealed construction. These pipe fittings are made from a durable 316 stainless steel material and are available in various sizes to make sure there's a perfect fit. All models are highly reliable and excellent quality.

#### **General Specifications**

| Connection 1        | 3/4 in R Male                                                                                                                                                           |
|---------------------|-------------------------------------------------------------------------------------------------------------------------------------------------------------------------|
| Connection 2        | 1/2 in G Female                                                                                                                                                         |
| Shape               | Hexagon                                                                                                                                                                 |
| Fitting Type        | Bush                                                                                                                                                                    |
| Thread Size 1       | 3/4in                                                                                                                                                                   |
| Thread Size 2       | 1/2in                                                                                                                                                                   |
| Connection Gender 1 | Male                                                                                                                                                                    |
| Connection Gender 2 | Female                                                                                                                                                                  |
| Thread Standard 1   | R                                                                                                                                                                       |
| Thread Standard 2   | G                                                                                                                                                                       |
| Material            | 316 Stainless Steel                                                                                                                                                     |
| Application         | All throughout the home (bathroom, kitchen etc.)Any<br>building with running water, heating or gas; Sewage<br>and underground networks; Ships and boats; Car<br>engines |