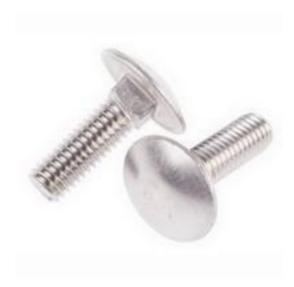

# RS Pro New Plain Coach Bolt, M6 x 20mm

RS Stock No: 122-4417

### **Product Details**

RS Pro coach bolt made of A2 stainless steel is plain finished for an improved toughness and hardness. This coach bolt has a domed head with a square section underneath that pulls into the material or square hole. The bolt is self locking when you place them through a square hole and prevents spinning during installation in timber. It offers good corrosion resistance and is able to work under both low and high temperatures. This M6 threaded coach bolt measures 20 mm long and is suitable for fixing wooden panels and for load bearing applications.