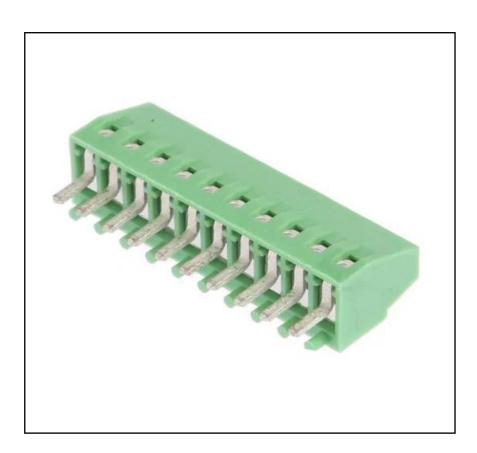

# RS PRO 2.54mm Pitch, 10 Way PCB Terminal Strip

RS Stock No.: 790-1124

RS Professionally Approved Products bring to you professional quality parts across all product categories. Our product range has been tested by engineers and provides a comparable quality to the leading brands without paying a premium price.

# **PCB Terminal Block**

# **Product Description**

Quickly and efficiently connect wires across printed circuit boards with this 10-way PCB terminal strip. This insulated, modular device can be quickly and simply mounted directly onto the board.