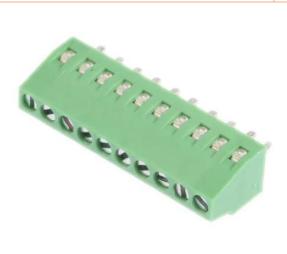

# RS PRO 2.54mm Pitch, 10 Way PCB Terminal Strip

RS Stock No.: 790-1124

RS Professionally Approved Products bring to you professional quality parts across all product categories. Our product range has been tested by engineers and provides a comparable quality to the leading brands without paying a premium price.

# **PCB Terminal Block**

# **Product Description**

Quickly and efficiently connect wires across printed circuit boards with this 10-way PCB terminal strip. This insulated, modular device can be quickly and simply mounted directly onto the board.