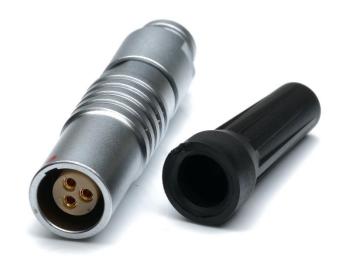

# RS PRO Free Receptacle Female Solder

RS Pro's range of Chrome plated Brass push-pull locking connectors offer exceptional quality that is found in many cutting-edge connectors, including full 360° EMC shielding and high mating life. As has become standard within the RS Pro brand you can expect high quality products but at a reasonable price. These connectors are ideal for use in medical devices, testing equipment, audio equipment and other high-end indoor applications.