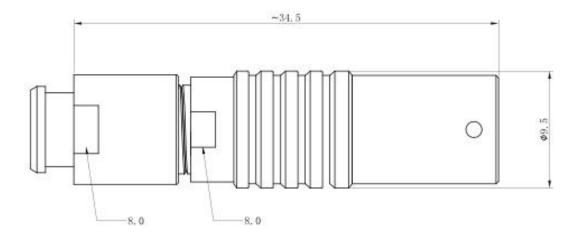

C60512-5test9a     |
| Humidity                  | Up to 95% at 60°C |                      |
| Temperature range         | -55°C, +250°C     |                      |
| Resistance to vibration   | 10-2000Hz,15g     | IEC 60512-4 test 6d  |
| Shock resistance          | 100g, 6ms         | IEC 60512-4 test 6c  |
| Salt spray corrosion test | >96hrs            | IEC 60512-6 test 11f |
| Protection index (mated)  | IP50              | IEC 60529            |
| Climatical category       | 55/175/21         | IEC 60068-1          |

#### **Electrical**

| Charac     | teristics | Value  | Standard      |
|------------|-----------|--------|---------------|
| Shielding  | at 10MHZ  | >75 dB | IEC 60619-1-3 |
| efficiency | at 1GHZ   | >40 dB | IEC 60619-1-3 |





# **Dimensional line drawings**



CONNECTOR SOLDER CUP VIEW