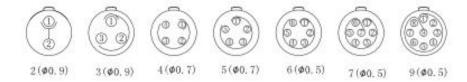

## Features & Benefits:

- **Push-pull latching system**
- **Chrome plated Brass**
- **IP50**
- 360° Screening for full EMC shielding

| Pin Number | <b>Current Rating</b> |  |
|------------|-----------------------|--|
| 2          | 10A                   |  |
| 3          | 8A                    |  |
| 4          | 7A                    |  |
| 5          | 6.5A                  |  |
| 6          | 2.5A                  |  |
| 7          | 2.5A                  |  |
| 9          | 2A                    |  |