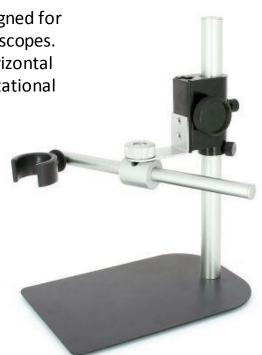

# Datasheet RS Pro Microscope Arm & Base, For Wi-Fi Digital Microscopes

RS Stock No: 913-2516

RS Pro WiFi microscope base and arm designed for use with our complete line of digital microscopes. This stand utilises an adjustable sliding horizontal arm with up to 250 mm reach and 360° rotational capability making it ideal for inspection applications.

#### Features and Benefits :

- 360° rotational capability
- 250 mm reach
- Robust
- Easy to use

### Dimensions

Width: 127 mm Length: 207 mm Height: 305 mm