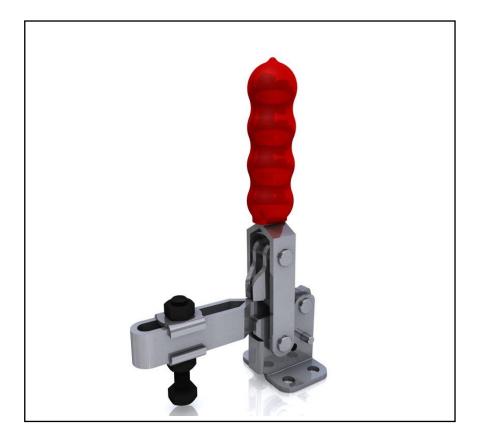

## **FEATURES**

- Over Centre Locking Clamp
- Zinc Plated For Corosion Resistance
- Vinyl Grip
- Clamping Spindle & Accessories Supplied
- Holding Force 250kg

**Product Description** 

Horizontal over centre Toggle Clamp from RS PRO suitable for all work holding applications. Supplied with clamping spindles and accessories.

## **General Specifications**

| Туре | Toggle Clamp |
|------|--------------|
| Grip | Vinyl Grip   |

## **Mechanical Specifications**

| Jaw Opening    | 90°   |
|----------------|-------|
| Clamping Depth | 32mm  |
| Overall Height | 178mm |
| Holding Force  | 250kg |
| Weight         | 435g  |