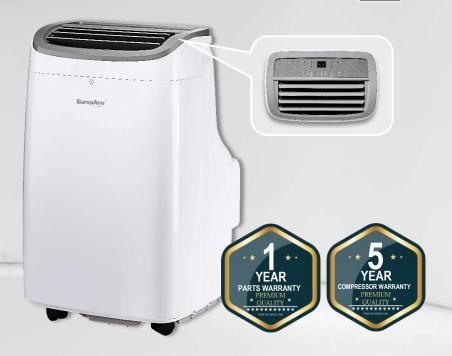

## 12,000 BTU Portable Air Conditioner

EPAC 12T3B

## HIGH PERFORMING 12K DUAL MOTOR

AREA COVERAGE UP TO 170 SQ FT

HIGH ENERGY EFFICIENCY

EU "A" ENERGY RATING

**ULTRA QUIET OPERATION** 

AS LOW AS 54dB

**Dual Motor** 

24 Hours SMART Timer

LCD Display

Self- Evaporating System

## **PRODUCT FEATURES**

- 3-IN-1 Function: Aircon/Dehumidifier/Fan
- Powerful Cooling Capacity 12,000BTU
- Self-Evaporating System
- Sleep Mode
- Durable Hose with built-in steel
- Universal Castors for moving freely
- Remote Control