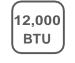

## 12,000 BTU Portable Air Conditioner

EPAC 12T3B

## **PRODUCT SPECIFICATIONS**

| Model               | EPAC 12T3B           |
|---------------------|----------------------|
| Cooling Capacity    | 12,000 BTU           |
| Rated Power         | 1850W                |
| Air Flow Volume     | 400 m3/h             |
| Timer               | 24hr                 |
| Noise Level         | 54dB                 |
| Coolant             | R410A                |
| Water Tank Volume   | 0.45L                |
| Product Dimension   | W356 x D388 x H630mm |
| Packaging Dimension | W440 x D453 x H665mm |
| Product Weight      | 23.6kg               |
| Packaging Weight    | 27.4kg               |
| Barcode             | 888 7738 10811 4     |