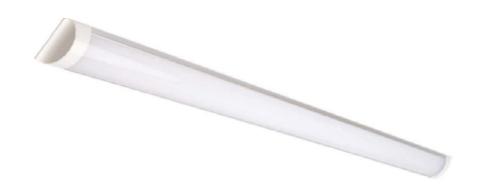

## RS Pro 72W 6ft LED Slim Batten

RS Stock No: 188-3516

This RS Pro 72W 6ft LED Slim Batten is suitable for both home and office applications. With an ultra slim white metal body it is suitable for both surface and ceiling mounting. Supplied with an extra long power lead for central mount options and with a built in LED driver providing a simple installation to match performance.