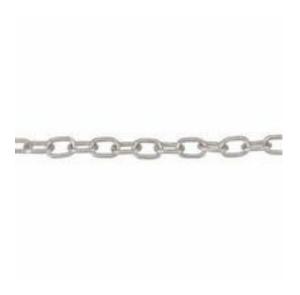

# RS Pro Zinc Plated Steel Roller Chain, Simplex Strands, 10m Long

RS Stock No: 660-6828

#### **Product Details**

RS Pro roller chain is a range of steel chains with a choice of surface finish, galvanised and japanned. It is made from zinc plated steel and has simplex strands with 10 m long chain.

#### **Features and Benefits**

- Steel chains with a choice of surface finish: galvanised, japanned and zinc plated
- Zinc plated steel
- Simplex strands