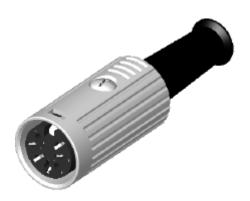

### **7P DIN Cable Jack Push Locking**

RS Stock number 491-059

# **ENGLISH**

| No. | Description  | Material | Treat       |
|-----|--------------|----------|-------------|
| 1   | Shield Cover | Zn Alloy | Nickel Ptd. |
| 2   | Strain Boot  | PVC      |             |
| 3   | 'T' Holder   | Steel    | Nickel Ptd. |
| 4   | Setscrew     | Steel    | Nickel Ptd. |
| 5   | Housing      | ABS      |             |
| 6   | Terminals    | Brass    | Silver Ptd. |