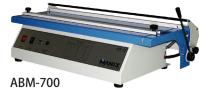

# **MANIX** Acryl Bending Machine

| Λ | R | N۸ | <b>I-</b> 5 | Λ  | n | c |
|---|---|----|-------------|----|---|---|
| н | п | IV | 1-7         | ., | u | - |

| Model                   | ABM-500S                  | ABM-700                   |  |
|-------------------------|---------------------------|---------------------------|--|
| Heating capacity length | 500 mm                    | 700 mm                    |  |
| Wire thickness          | Ø 0.9 mm                  | Ø 0.9 mm                  |  |
| Heating type            | Nichrome wire             | Nichrome wire             |  |
| Power                   | AC 220~240V(50/60Hz) 150W | AC 220~240V(50/60Hz) 140W |  |
| Dimensions              | 580 x 275 x 125 mm        | 850 x 410 x 220 mm        |  |
| Weight                  | 8 kg                      | 10 kg                     |  |