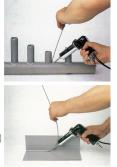

- The work table can be extended to maximize the work space.
- The nicrome wire can be adjusted in its angle, making it easy to adjust the angle of the cut surface.
- Angled cutting is possible using the angle block.
- Precise cutting is possible through the 0.18mm hot wire.