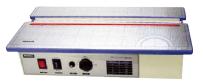

# **MANIX** Acryl Bending Machine

| Λ | R | N۸ | <b>I-</b> 5 | Λ  | n | c |
|---|---|----|-------------|----|---|---|
| н | п | IV | 1-7         | ., | u | - |

| Model                   | ABM-500S                  | ABM-700                   |  |
|-------------------------|---------------------------|---------------------------|--|
| Heating capacity length | 500 mm                    | 700 mm                    |  |
| Wire thickness          | Ø 0.9 mm                  | Ø 0.9 mm                  |  |
| Heating type            | Nichrome wire             | Nichrome wire             |  |
| Power                   | AC 220~240V(50/60Hz) 150W | AC 220~240V(50/60Hz) 140W |  |
| Dimensions              | 580 x 275 x 125 mm        | 850 x 410 x 220 mm        |  |
| Weight                  | 8 kg                      | 10 kg                     |  |

#### Max. Bending Effective Мах. Tempera Thickness MODEL Length Voltage (V) Output (mm) PVC ture (°C) (mm) (Watt) Acrylic W-10 3000 100 900 0~230 4 3 AW-10 W-8 2400 100 600 0~230 4 3 AW-8 W-6 1800 100 500 0~230 4 3 AW-6 W-4 1200 100 400 0~230 4 3 AW-4 W-2 600 100 0~230 4 3 AW-2

- Operates on low voltage to secure electrical stability
- O Straight bar and gradation on the table enable accurate repeatable operation Heating level can be adjusted for different thicknesses of the materials
- Alarm notifies the bending moment
- Internal bimetal minimizes overheating and damages