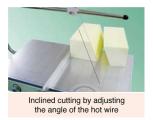

### MANIX Hot Wire Foam Cutting Machine

| HCM-25 (No.              | 41) Specification                                   |
|--------------------------|-----------------------------------------------------|
| Table size               | 560 x 315mm                                         |
| Hotwire height           | 210mm                                               |
| Hotwire angle adjustment | (Forwards and backwards) 45° (Left) 45° (Right) 20° |
| Hotwire size             | Ø0.18mm (Nicrome wire)                              |
| Input power              | Single phase 220V 50/60(Hz)                         |
| Output power             | 0~13V (Stepless adjustment)                         |
| Dimensions               | 700 x 335 x 375 mm                                  |
| Weight                   | 8.0Kg                                               |

- The work table can be extended to maximize the work space.
- The nicrome wire can be adjusted in its angle, making it easy to adjust the angle of the cut surface.
- Angled cutting is possible using the angle block.
- Precise cutting is possible through the 0.18mm hot wire.