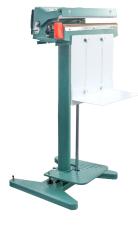

#### Foot Type **Impulse Sealer**

Description: Foot sealer with aluminium casting, is ideal for sealing large heavy bags. Foot sealers keep both hands free for quicker and more accurate sealing.

| Model        | PS350           | PS650   | W600        |  |
|--------------|-----------------|---------|-------------|--|
| Voltage      |                 | 220V    |             |  |
| Heating side | Upper and lower |         | Lower       |  |
| Power        | 1200W           | 2000W   | 800W        |  |
| Max sealing  | 350×8mm         | 650×8mm | 600×2.7~5mm |  |
| Weight       | 21kg            | 34.5kg  | 25kg        |  |