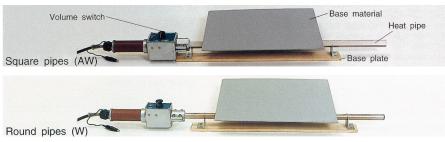

#### Max. Bending Effective Мах. Tempera Thickness MODEL Length Voltage (V) Output (mm) PVC ture (°C) (mm) (Watt) Acrylic W-10 3000 100 900 0~230 4 3 AW-10 W-8 2400 100 600 0~230 4 3 AW-8 W-6 1800 100 500 0~230 4 3 AW-6 W-4 1200 100 400 0~230 4 3 AW-4 W-2 600 100 0~230 4 3 AW-2