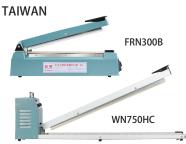

## WU HSING & BLUEBERRY Plastic Bag Sealer

#### **Hand Type** Impulse Sealer

Description: Hand sealer is ideal for a multitude of applications. Makes excellent air and water tight sealing on different materials.

| Model   | Voltage | Power | Max sealing | Weight |
|---------|---------|-------|-------------|--------|
| FRN300B |         | 800W  | 300×8mm     | 4.3kg  |
| FRN600  | 220V    | 400W  | 600×3mm     | 6kg    |
| FRN800  |         | 500W  | 800×3mm     | 8kg    |
| W300H   |         | 380W  | 300×2mm     | 3.8kg  |
| WO520H  |         | 600W  | 520×2mm     | 6kg    |
| WN750HC |         | 1200W | 750×2.7mm   | 12kg   |