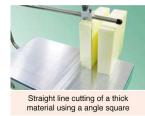

- Operates on low voltage to secure electrical stability
- O Straight bar and gradation on the table enable accurate repeatable operation Heating level can be adjusted for different thicknesses of the materials
- Alarm notifies the bending moment
- Internal bimetal minimizes overheating and damages