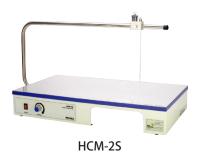

### MANIX Hot Wire Foam Cutting Machine

| HCM-25 (No.              | 41) Specification                                   |
|--------------------------|-----------------------------------------------------|
| Table size               | 560 x 315mm                                         |
| Hotwire height           | 210mm                                               |
| Hotwire angle adjustment | (Forwards and backwards) 45° (Left) 45° (Right) 20° |
| Hotwire size             | Ø0.18mm (Nicrome wire)                              |
| Input power              | Single phase 220V 50/60(Hz)                         |
| Output power             | 0~13V (Stepless adjustment)                         |
| Dimensions               | 700 x 335 x 375 mm                                  |
| Weight                   | 8.0Kg                                               |

- The work table can be extended to maximize the work space.
- The nicrome wire can be adjusted in its angle, making it easy to adjust the angle of the cut surface.
- Angled cutting is possible using the angle block.
- Precise cutting is possible through the 0.18mm hot wire.