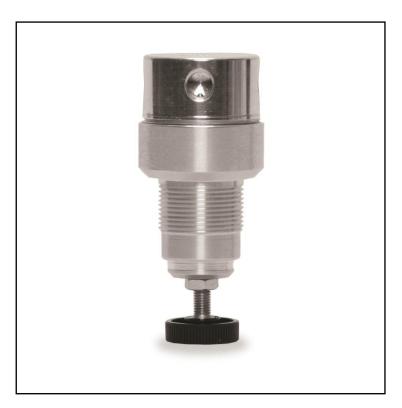

# RS PRO Diaphragm Regulator

RS Stock No.: 2351239

## **Product Description**

| Part No. | Port Size |
|----------|-----------|
| 2351239  | 1/4" NPT  |