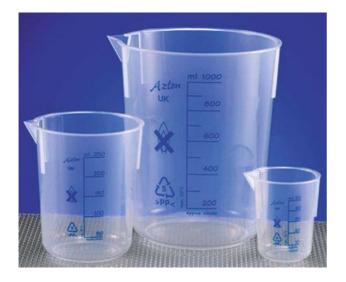

## Datasheet RS PP Beaker, 1000mL

RS Stock number 461-0184

| RS stock<br>No. | Capacity<br>ml | Sub-<br>divisions<br>ml | Base<br>diameter<br>mm | Rim<br>diameter<br>mm | Height<br>mm |
|-----------------|----------------|-------------------------|------------------------|-----------------------|--------------|
| 4610128         | 25             | 5                       | 32                     | 41.5                  | 51           |
| 4610134         | 50             | 10                      | 39                     | 50.5                  | 61           |
| 4610140         | 100            | 20                      | 48.5                   | 61.5                  | 73           |
| 4610156         | 250            | 50                      | 65.5                   | 80.5                  | 96           |
| 4610162         | 500            | 50                      | 84                     | 102.5                 | 121          |
| 4610184         | 1000           | 100                     | 99                     | 120                   | 148          |
| 4610190         | 2000           | 200                     | 125                    | 163                   | 188          |
| 4611207         | 3000           | 200                     | 143                    | 172                   | 214          |