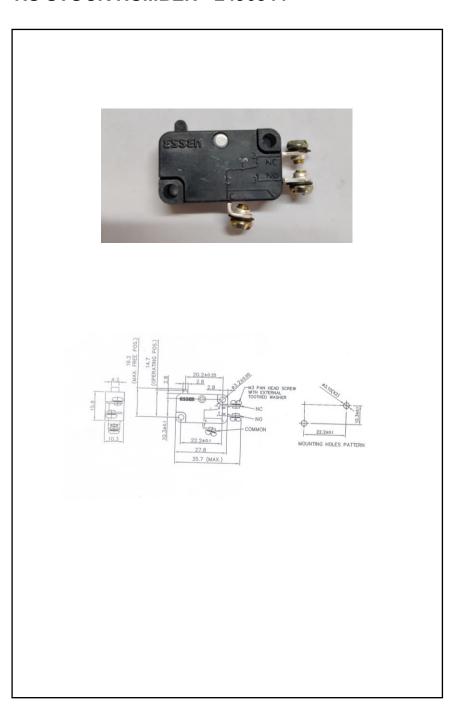

#### RS STOCK NUMBER - 2496844

- VERSATILE SWITCH SUITABLE FOR HEAVY DUTY APPLICATIONS.
- COMPATIBLE WITH ALL INDUSTRY STANDARD V3 SWITCHES.
- LONG MECHANICAL AND ELECTRICAL LIFE.
- CONFORM TO IEC 1508-1 STANDARD
- APPROVED.

# **General Specifications**

| Contact Configuration | SPDT                                                      |
|-----------------------|-----------------------------------------------------------|
| Contact Arrangement   | 1NO + 1NC,snap action.                                    |
| Contacts              | Fine silver alloy, bi-metal, silver plated.               |
| Terminals             | Copper alloy, silver plated.                              |
| Plunger               | 40% glass filled Poly Phenylene Sulphide (PPS)            |
| Case                  | 40% glass filled Poly Phenylene Sulphide (PPS)            |
| Salient feature       | Plain plunger actuator. Side mounted and screw terminals. |

# **Mechanical Specifications**

| Operating Force (OF)       | 400gms. (max.).                                                                                                  |
|----------------------------|------------------------------------------------------------------------------------------------------------------|
| Release Force(RF)          | 80gms.(min.).                                                                                                    |
| Pretravel (PT)             | 1.2 mm.(max.).                                                                                                   |
| Movement Differential (MD) | 0.4 mm. (max.).                                                                                                  |
| Overtravel (OT)            | 1.0 mm.                                                                                                          |
| Free Position (FP)         | 16.2 mm. (max.).                                                                                                 |
| Operating Position         | 14.7±0.4mm,                                                                                                      |
| Mounting                   | Side mounted, use two M3 screws with plain washers or spring washers. Tighten the screws at a torque of 3 Kg-cm. |
| Unit Weight                | 8.0gms. Approx.                                                                                                  |