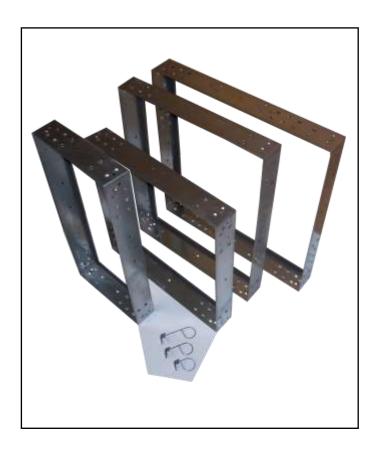

# Filter Holding Frame

#### **Product Description**

Front Withdrawal frames can be used to hold panel or bag filters. Select 4x the appropriate P Clips to suit the filters. The filter size should be 15-18mm under the frame size.