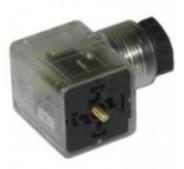

## Datasheet Snap Mounting Outlet

**RS Stock 896-2117** 

**Dimensions: (mm)** 

## Specifications

| Connection Type:                     |
|--------------------------------------|
| Voltage:                             |
|                                      |
| Approvals:                           |
| Standard:                            |
| Mounting:                            |
| Туре:                                |
| Socket Type:                         |
| DC V Range:                          |
| Mounting:                            |
| Material For Rubber Gasket:          |
| Material Body:                       |
| Gland Size:                          |
| Body Colours:                        |
| Contact Resistance:                  |
| Current Caring Parts:                |
| Permissible Temp. With/Without Load: |
| Rating:                              |
| Terminals:                           |
| H.V Breakdown Test:                  |
| Insulation Resistance:               |

3 Pole + Earth 12 VDC / 24 VDC / 48 VDC / 110 VDC / 250 VDC / 110 VAC / 250 VAC NA NA Screw Type HD-Socket (HI-DOME) - Illuminated Type A 12,24,48 M3 Screw Nitril / Silicon Polycarbonate PG-9 **Transparent Body** 20m Ohms max Copper alloy / Tin plated 0�C to 90�C 10A 110VAC, 230VAC Screw-type 2 KV AC For 1 Minute 100 M Ohms min.