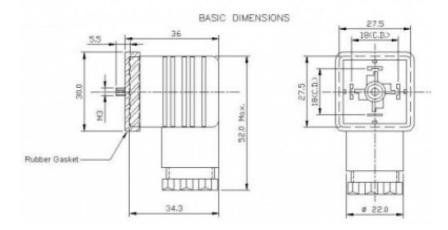

## Datasheet Snap Mounting Outlet

**RS Stock 896-2117** 

**Dimensions: (mm)** 