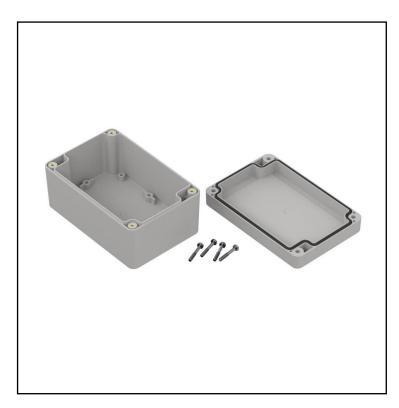

#### **FEATURES**

- Made of PC
- Available in light gray colour
- Protection against liquids and solid objects: IP67 rating
- Supplied with four screws
- Threaded brass inserts for reliable assembly.

#### **Product Description**

Hermetic enclosure ideal for applications requiring protection against water ingress. The enclosure is manufactured with polyurethane gasket that provides IP67 rating. Lid manufactured with recess for membrane keypads and overlays. Threaded brass inserts ensures reliable assembly of the enclosure.

#### **General Specifications**

| Туре        | Full                   |  |  |
|-------------|------------------------|--|--|
| Material    | PC                     |  |  |
| Colour      | Lightgray              |  |  |
| Accessories | Screw M3 17/10 - 4 psc |  |  |
| Mounting    | Internal wall mount    |  |  |