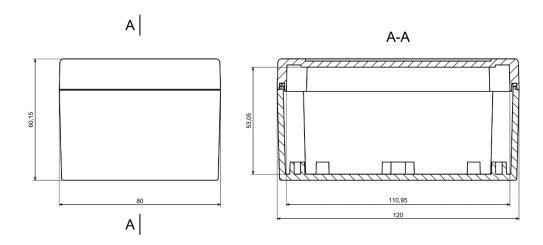

#### **Mechanical Specifications**

| Height | 60.15 mm            |
|--------|---------------------|
| Width  | 80 mm               |
| Length | 120 mm              |
| Gasket | Polyurethane Gasket |