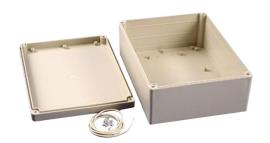

## **ABS Enclosure**

## **Specifications:**

Enclosure Type : Multipurpose
External Length : 220mm
External Width : 165mm
External Depth : 85mm
IP Rating : IP65

Material : ABS, Light Grey Colour Lid Screws : M3.5 × 10, 304 Stainless

Gasket : EDPM Cord

Circuit Board Screws : 4 Supplied (M3 self tap)
Lid Screw Torque : 30ozf-in (21cN-m)

## **Part Number Table**

| Description                          | Part Number |
|--------------------------------------|-------------|
| Box, ABS, IP65, 220mm × 165mm × 85mm | MCRP1465    |

Dimensions: Millimetres