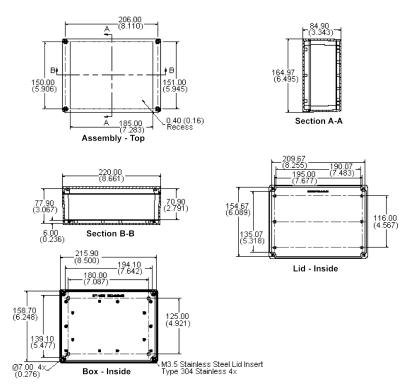

## Diagram

## **Part Number Table**

| Description                          | Part Number |
|--------------------------------------|-------------|
| Box, ABS, IP65, 220mm × 165mm × 85mm | MCRP1465    |

Dimensions: Millimetres