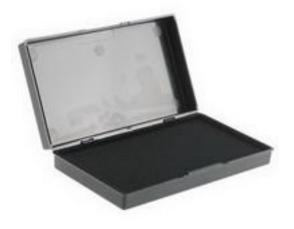

## **Product Details**

RS Pro conductive ESD-safe box is designed to store ICs and other small components. The box is fitted with 6 mm high dense foam in the base for smooth storage. The box measures 229 x 126 x 42 mm. This box is ideal for use in the field in stores and for transit.

#### **Features and Benefits**

- Designed to store ICs and other small components
- Ideal for use in the field in stores and for transit
- Fitted with 6 mm high dense foam in the base