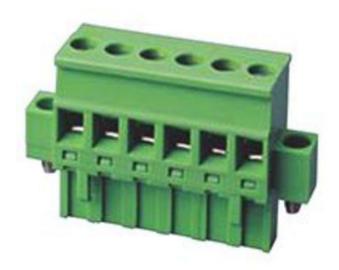

#### **Datasheet**

# ENGLISH

## New5.08mm Plug Straight with Flanges 15A

RS Stock 874-4821



## **Dimensions: (mm)**



RS, Professionally Approved Products, gives you professional quality parts across all products categories. Our range has been testified by engineers as giving comparable quality to that of the leading brands without paying a premium price.



### **Specifications**

Rating: 300 14A

• Pitch: 5.00mm

Insulation Withstands Voltage: AC 2000V / Min

• Insulation Resistance: 1000M  $\Omega$  or more at DC500V

Using temperature range: -40°C~ + 105°C

Screw Torque Value: 5kgf-cm

Suitable Electric Wire: 24~12 AWG

#### **Material**

Housing: GreenEnd Cover: GreenScrew: M2.5 Zn PlatedWire Cage: Zn Plated

Clamp: Tin PlatedCam: Zn Plated

· Screw: M2.5 Zn Plated

**ENGLISH**