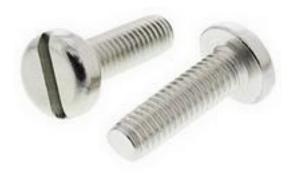

# RS Pro Nickel Plated Brass Pan Head Machine Screws, M6 x 20mm

RS Stock No: 482-8830

#### **Product Details**

RS Pro oval head machine screw is made of nickel plated brass to offer superior protection against tarnishing. This M6 threaded screw is 20 mm long. It meets DIN 85 standards.

### **Features and Benefits**

- To DIN 85
- · Nickel plated brass finish to resist tarnishing
- M6 thread size