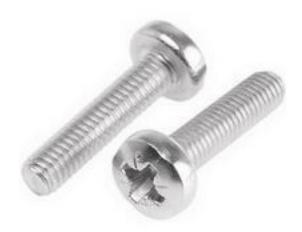

# RS Pro Stainless Steel Pan Head Machine Screws, M8 x 25mm

RS Stock No: 914-1551

#### **Product Details**

RS Pro machine screw measuring M8 x 25 mm, is made of A2 grade stainless steel. This pan head screw is fully threaded and it can be used in pre-tapped holes or can be used with conforming nuts and washers in through holes. The cross recess screw is designed to give you ease of assembly. It is suitable for light engineering, domestic appliances and electronics applications. This machine screw meets DIN 7985 standards.