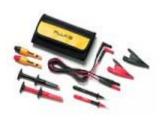

## Fluke TLK281 SureGrip Automotive Test Lead Kit

Complete set of test and measurement accessories designed especially for automotive specialists. Use the sharp stainless steel probes to contact the wire conductor or pinpoint tests on a circuit or relay, and the large jaw alligator clips to get a good ground on the engine or to connect to the battery terminals. An extra long set of alligator clips easily grip to the alternator BAT terminal or the S terminals. The set comes with silicone test leads and a case to keep it organized.

## Kit contains:

- TP81 Insulation Piercing Clip Set
- TL224 Suregrip™ Silicone Test Lead Set
  TP220 Suregrip™ Test Probe Set

- AC220 Suregrip™ Alligator Clip Set
  AC285 Suregrip™ Large Jaw Alligator Clip Set
- Soft Case