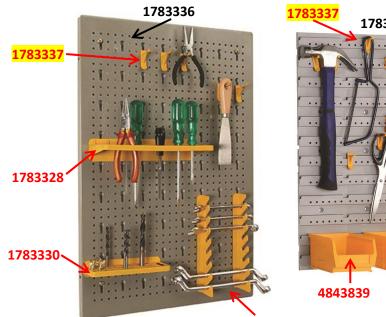

## RS Pro Pack of 16 Plastic Hooks H40 x D30mm

RS Stock No: 1783337

Strengthened plastic and steel modular wall mounted panels for use with plastic stackable storage bins (**Refer to images**) and wide range of accessories suitable for most environments.

• Accessories available in plastic or steel to suit either the plastic wall mounted panels <u>or</u> wall mounted steel pegboard

| Description                                                           | RS Stock no. | Size                                   | Pack Size |
|-----------------------------------------------------------------------|--------------|----------------------------------------|-----------|
| Plastic wall mounted panels                                           |              |                                        |           |
| Plastic modular wall panel                                            | 1783327      | H270 x W340 x D20mm                    | 4         |
| Plastic modular wall panel                                            | 1783325      | H540 x W450 x D20mm                    | 2         |
| Steel wall mounted pegboard                                           |              |                                        |           |
| Steel wall mounted pegboard                                           | 1783336      | H595 x W400 x D16mm                    | 2         |
| Accessories to suit the plastic wall mounted panels or Steel pegboard |              |                                        |           |
| Pack of 16 Plastic Hooks                                              | 1783337      | H40 x D30 mm                           | 5         |
| Plastic 39 Drill Bit Holder                                           | 1783330      | H32 x W165 x D60mm                     | 5         |
| Plastic 8 Wrench Holder                                               | 1783329      | H210 x W175 x D25mm                    | 5         |
| Plastic 24 Tool Holder                                                | 1783328      | H45 x W230 x D95mm                     | 5         |
| Pack of 20 Assorted Steel Spigots                                     | 1783338      | Туре А х 12, В х 8                     | 6         |
| Pack of 16 Assorted Steel Spigots                                     | 1783335      | Type A x 6, B x 4, C x 2, D x 3, E x 1 | 6         |