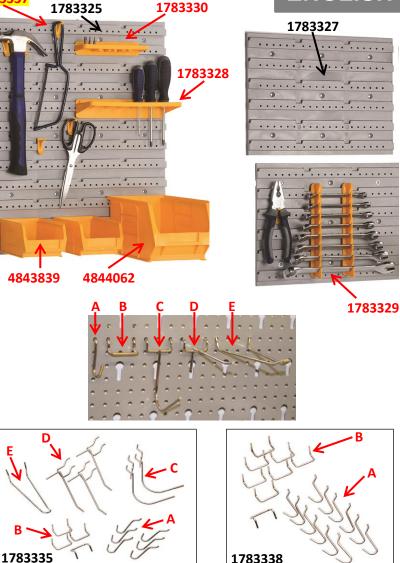

• Accessories available in plastic or steel to suit either the plastic wall mounted panels <u>or</u> wall mounted steel pegboard

| Description                                                           | RS Stock no. | Size                                   | Pack Size |
|-----------------------------------------------------------------------|--------------|----------------------------------------|-----------|
| Plastic wall mounted panels                                           |              |                                        |           |
| Plastic modular wall panel                                            | 1783327      | H270 x W340 x D20mm                    | 4         |
| Plastic modular wall panel                                            | 1783325      | H540 x W450 x D20mm                    | 2         |
| Steel wall mounted pegboard                                           |              |                                        |           |
| Steel wall mounted pegboard                                           | 1783336      | H595 x W400 x D16mm                    | 2         |
| Accessories to suit the plastic wall mounted panels or Steel pegboard |              |                                        |           |
| Pack of 16 Plastic Hooks                                              | 1783337      | H40 x D30 mm                           | 5         |
| Plastic 39 Drill Bit Holder                                           | 1783330      | H32 x W165 x D60mm                     | 5         |
| Plastic 8 Wrench Holder                                               | 1783329      | H210 x W175 x D25mm                    | 5         |
| Plastic 24 Tool Holder                                                | 1783328      | H45 x W230 x D95mm                     | 5         |
| Pack of 20 Assorted Steel Spigots                                     | 1783338      | Туре А х 12, В х 8                     | 6         |
| Pack of 16 Assorted Steel Spigots                                     | 1783335      | Type A x 6, B x 4, C x 2, D x 3, E x 1 | 6         |

1783329

RS, Professionally Approved Products, gives you professional quality parts across all products categories. Our range has been testified by engineers as giving comparable quality to that of the leading brands without paying a premium price.