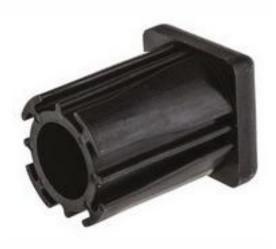

### **Product Details**

RS Pro threaded tube insert with M10 thread size, is made from nylon and has nickel plated brass bush. It measures 30 x 30 x 43 mm, has a square profile and a static load capacity of 500 kg. The tube insert is suitable for fitting heavy duty self-levelling feet.

#### **Features and Benefits**

- For fitting heavy duty self-levelling feet
- Black re-enforced nylon square tube fittings
- Insert in brass or stainless steel

# **Specifications:**

| Body Material        | Nylon                                  |
|----------------------|----------------------------------------|
| Bush Material        | Nickel Plated Brass                    |
| Dimensions           | 30 x 30 x 43 mm                        |
| Height               | 43 mm                                  |
| Length               | 30 mm                                  |
| Profile              | Square                                 |
| Static Load Capacity | 500 kg                                 |
| Thread Size          | M10                                    |
| Width                | 30 mm                                  |
| Colour               | Black                                  |
| Engagement Length    | 35 mm                                  |
| Shoulder Length      | 8 mm                                   |
| Suitable For         | Fitting Heavy Duty Self-Levelling Feet |
| Threaded Bush Length | 24 mm                                  |
|                      |                                        |