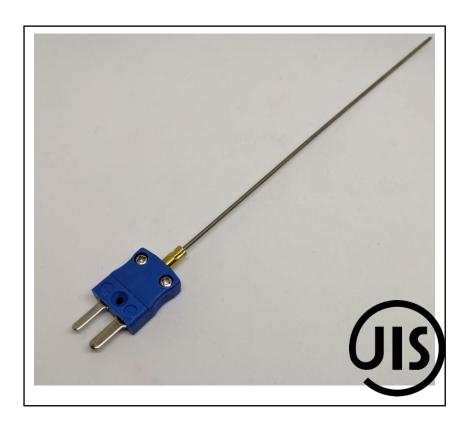

# JIS Mineral Insulated Thermocouple 1.5mm x 500mm with Miniature Thermocouple Plug

RS Stock No.: 2394573

RS Professionally Approved Products bring to you professional quality parts across all product categories. Our product range has been tested by engineers and provides a comparable quality to the leading brands without paying a premium price.

## **General Specifications**

| Thermocouple Type             | Type K                                                             |  |  |
|-------------------------------|--------------------------------------------------------------------|--|--|
| Temperature Measurement Range | +1100°C (+750°C for 1.0mm)                                         |  |  |
| Construction                  | Mineral insulated Thermocouple, Hot junction insulated from sheath |  |  |
| Standards Met                 | JIS (Japanese Industrial Standards)                                |  |  |
| Termination                   | Miniature Plug                                                     |  |  |

## **Mechanical Specifications**

| Probe Diameter      | 1.5mm                      |  |  |
|---------------------|----------------------------|--|--|
| Probe Length        | 500mm                      |  |  |
| Probe Body Material | Stainless steel 310 sheath |  |  |
| Termination Type    | Miniature Plug             |  |  |