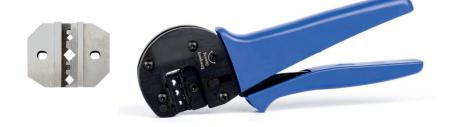

### **Crimping Tool & Jaw**

Crimping tool to be used for crimping of solar DC cable in contact pins. The tool is meant for crimping high number of contact pins. Depending of cable size, there are different jaws for placing and crimping the contacts.