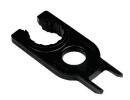

#### **Crimping Tool Attachment (Pin Guide)**

**Application:** To support contact pins during crimping of cable.