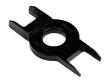

#### (C) Spanner for Panel Connectors

**Application:** To open and Hold housing of the PV Connectors of Inverter and combiner box