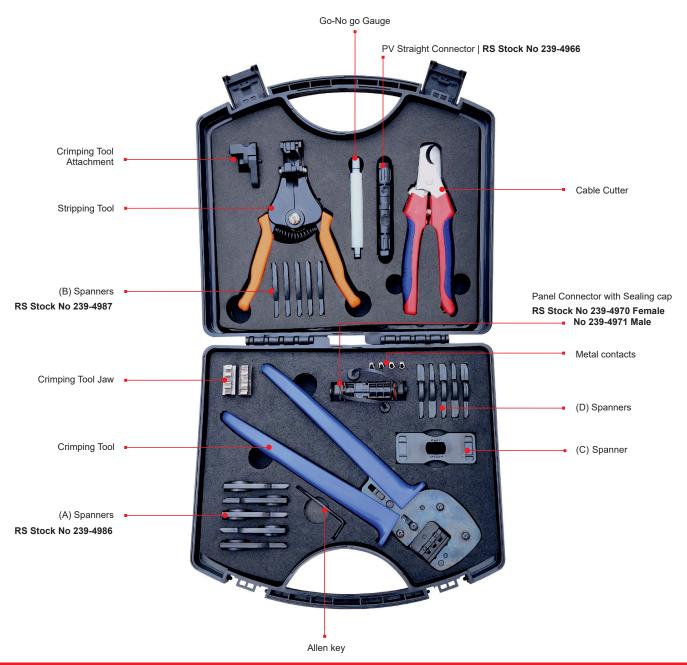

#### **FEATURES**

- Solar toolkit including three cable and crimp tools for Solar cable connections
  - Solar CrimpTool
  - o Cable Cutter
  - Cable Stripper
- Go No Go gauge
- 3 types of spanner tools for tightening and disconnecting RS PRO connectors
- Solar Crimp Tool accessory for holding crimps
- Allen Key
- Interchangeable head
- Spare crimps
- Straight connector pair
- Panel connectors and sealing plugs

#### **Mechanical Specifications**

| Item                                            | Quantity |
|-------------------------------------------------|----------|
| Specialist Solar Crimp Tool                     | 1        |
| Crimp Tool Attachment                           | 1        |
| Allen Key                                       | 1        |
| Interchangeable head                            | 1        |
| Cable Cutter                                    | 1        |
| Cable Stripper                                  | 1        |
| RS PRO Spanner and disconnector Tool            | 5        |
| RS PRO Disconnector Tool                        | 5        |
| RS PRO Disconnector tool for 10mm straights     | 5        |
| Go: No go gauge                                 | 1        |
| Straight Connector Pair 2.5mm to 6mm            | 1        |
| Panel Connector Male and Female w Sealing Plugs | 1        |
| Crimps                                          | 4        |

### **Crimping Tool & Jaw**

Crimping tool to be used for crimping of solar DC cable in contact pins. The tool is meant for crimping high number of contact pins. Depending of cable size, there are different jaws for placing and crimping the contacts.

#### Solar Cable Stripper

**Application:** Wire Stripper, Solar Cables

Solar Stripper is used for stripping solar cable for 2.5/4/6 sq mm conductor.

#### (A) Spanner for Straight Connectors

**Application:** Tighten and open the PV Connectors EMPV4 / EMPV4N / EMPV10N

RS Stock No 239-4986

#### (C) Spanner for Panel Connectors

**Application:** To open and Hold housing of the PV Connectors of Inverter and combiner box

#### **Crimping Tool Attachment (Pin Guide)**

**Application:** To support contact pins during crimping of cable.

#### Panel connector pair

**Application:** To use in Inverter and combiner box

RS Stock No 239-4970 Female No 239-4971 Male

#### **Solar Cable Cutter**

Application: To cut the Solar DC Cable

#### (B) Spanner for Branch Connector with fuse

**Application:** To open the pair of PV Branch connector with Inline Fuse Connectors

RS Stock No 239-4986

# (D) Spanner for Straight Connectors of other make

**Application:** To open the PV Connectors of different makes

#### Go-No Go Gauge

**Application:** To verify proper locking of contact pins in PV Connector Insulation Housing

#### Straight connector pair

**Application:** To connect with Module connector

RS Stock No 239-4966