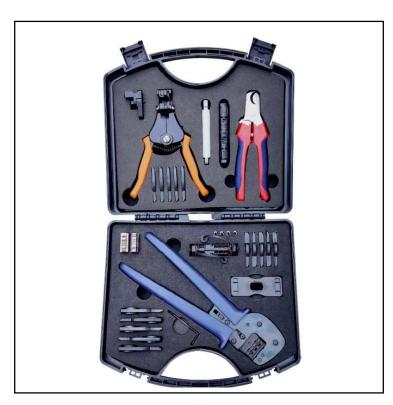

#### **FEATURES**

- Solar toolkit including three cable and crimp tools for Solar cable connections
  - Solar CrimpTool
  - o Cable Cutter
  - Cable Stripper
- Go No Go gauge
- 3 types of spanner tools for tightening and disconnecting RS PRO connectors
- Solar Crimp Tool accessory for holding crimps
- Allen Key
- Interchangeable head
- Spare crimps
- Straight connector pair
- Panel connectors and sealing plugs

#### **Product Description**

The RS PRO professional 29-piece Solar Installer Toolkit is stocked with the essential items for successfully making off and crimping the single core cable connections for solar engineers in the solar installation industry. Each tool has its own locating area in the case which keeps you organised.

#### **Mechanical Specifications**

| Item                                            | Quantity |
|-------------------------------------------------|----------|
| Specialist Solar Crimp Tool                     | 1        |
| Crimp Tool Attachment                           | 1        |
| Allen Key                                       | 1        |
| Interchangeable head                            | 1        |
| Cable Cutter                                    | 1        |
| Cable Stripper                                  | 1        |
| RS PRO Spanner and disconnector Tool            | 5        |
| RS PRO Disconnector Tool                        | 5        |
| RS PRO Disconnector tool for 10mm straights     | 5        |
| Go: No go gauge                                 | 1        |
| Straight Connector Pair 2.5mm to 6mm            | 1        |
| Panel Connector Male and Female w Sealing Plugs | 1        |
| Crimps                                          | 4        |