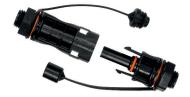

#### Panel connector pair

**Application:** To use in Inverter and combiner box

RS Stock No 239-4970 Female No 239-4971 Male

#### Straight connector pair

**Application:** To connect with Module connector

RS Stock No 239-4966