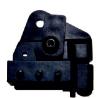

#### (C) Spanner for Panel Connectors

**Application:** To open and Hold housing of the PV Connectors of Inverter and combiner box