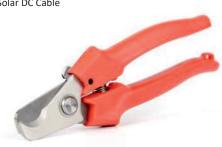

t jaws for placing and crimping the contacts.







#### Solar Cable Stripper

**Application:** Wire Stripper, Solar Cables



Solar Stripper is used for stripping solar cable for 2.5/4/6 sq mm conductor.

#### (A) Spanner for Straight Connectors

**Application:** Tighten and open the PV Connectors EMPV4 / EMPV4N / EMPV10N

RS Stock No 239-4986



#### (C) Spanner for Panel Connectors

**Application:** To open and Hold housing of the PV Connectors of Inverter and combiner box



#### **Crimping Tool Attachment (Pin Guide)**

**Application:** To support contact pins during crimping of cable.



#### Panel connector pair

**Application:** To use in Inverter and combiner box

RS Stock No 239-4970 Female No 239-4971 Male



#### **Solar Cable Cutter**

Application: To cut the Solar DC Cable



#### (B) Spanner for Branch Connector with fuse

**Application:** To open the pair of PV Branch connector with Inline Fuse Connectors

RS Stock No 239-4986



# (D) Spanner for Straight Connectors of other make

**Application:** To open the PV Connectors of different makes



#### Go-No Go Gauge

**Application:** To verify proper locking of contact pins in PV Connector Insulation Housing



#### Straight connector pair

**Application:** To connect with Module connector

RS Stock No 239-4966