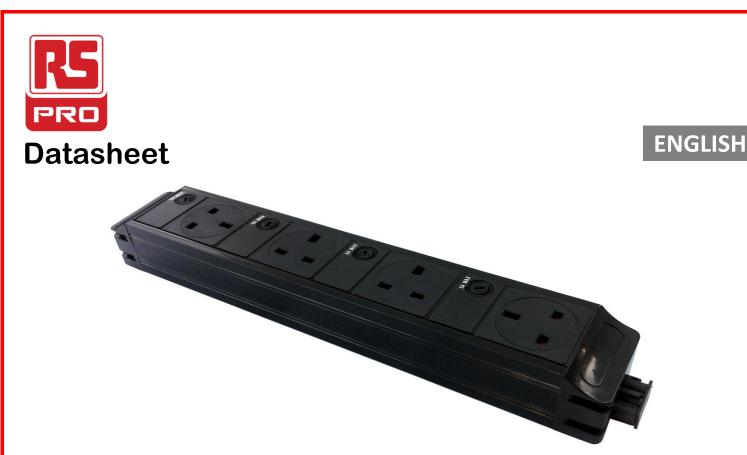

## **Modular Power Pack under desk units**

Model shown - Power Pack 4

- Power Pack low cost power only option
- individually fused power sockets
- Complies with BS6396: 2008
- Upgradeable plug a 2-way into a 4-way
- 150mm earth lead to ring terminal
- Switch options
- 2, 3, 4, or 6-port plastic body
- Tested to BS1363-2 & BS5733
- Wieland\* input/output
- 'Daisy chain' from one unit to another

## Standard modular power options

839-9787

4 UK power sockets facing east/north/west