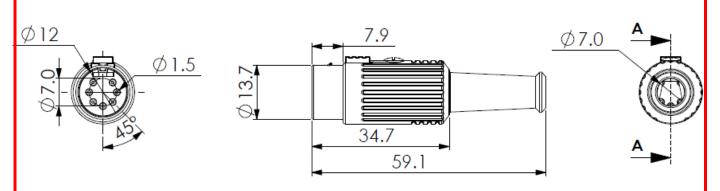

### **Dimensions(mm)**

### **Specifications:**

Rating: 100V AC 4A max.

Contact Resistance:  $pins-30m\Omega$  max; shell-50m  $\Omega$  max.

Insulation Resistance:  $100M\Omega$  min. at 500V DC

Dielectric Strength: 250V AC R.M.S. for 1 minute