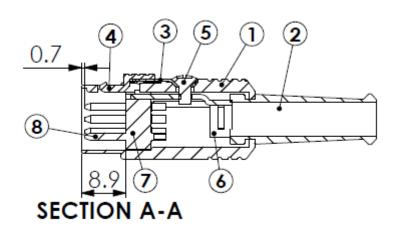

# ENGLISH

| No. | Description  | Material | Treat             |
|-----|--------------|----------|-------------------|
| 1   | Shield Cover | Zn Alloy | Nickel Ptd.       |
| 2   | Strain Boot  | PVC      |                   |
| 3   | Leaf Spring  | Steel    | Thermal Treatment |
| 4   | Hook Button  | Zn Alloy | Nickel Ptd.       |
| 5   | Setscrew     | Steel    | Nickel Ptd.       |
| 6   | 'T' Holder   | Steel    | - Nickel Ptd.     |
| 7   | Housing      | ABS      |                   |
| 8   | Terminals    | Brass    | Silver Ptd.       |