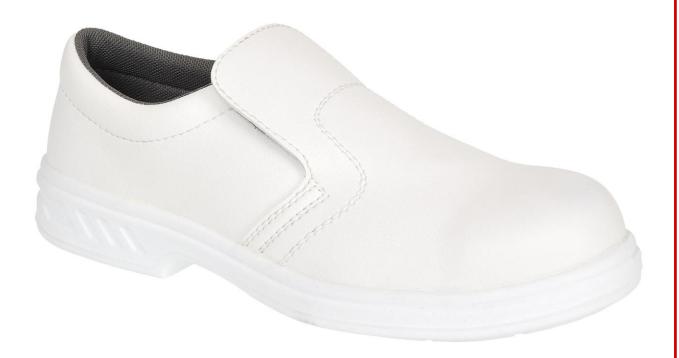

## Datasheet

RS Stock No: 1469011 Steelite Slip On Safety Shoe S2

### Product Information:

Outstanding slip-on style ideal for medical and food industries. The easy to clean microfibre upper is practical, safe and durable. Steel toecap and excellent slip resistance.

### Materials:

Material Upper: Microfibre Material Outsole: PU

### Features:

- CE certified
- Protective steel toecap
- Anti-static footwear
- Energy absorbing seat region
- Water resistant upper to prevent water penetration
- Slip resistant outsole to prevent slips and trips on ceramic and steel surfaces
- Fuel and oil resistant outsole
- Specially designed for Clean Room, Medical and Food Industries
- Padded collar for added comfort
- Self-cleaning outsole which prevents cross contamination