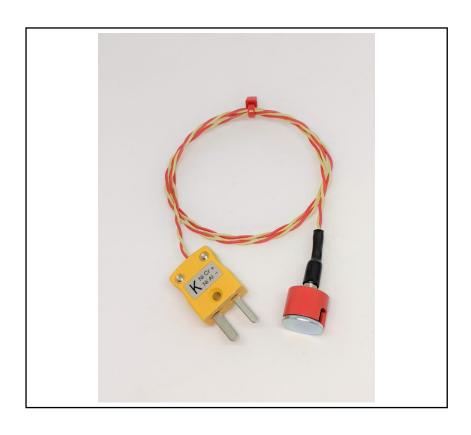

# ANSI BUTTON MAGNET THERMOCOUPLE TYPE K PFA TWIN TWISTED WITH MINIATURE PLUG 2m

RS Stock No.: 2318457

#### **Product Description**

- Button magnet thermocouple
- Ideal for ferrous metal surface measurement
- Spring loaded junction to ensure good contact
- PFA 7/0.2mm twin-twisted wires
- Fitted miniature plug (200°C)
- Sensor range to 250°C

#### **General Specifications**

| Thermocouple Type             | Type K                                         |  |  |
|-------------------------------|------------------------------------------------|--|--|
| Temperature Measurement Range | -50°C to + 250°C                               |  |  |
| Construction                  | Thermo-element located in 1/2" diameter magnet |  |  |
| Measuring Junction            | Grounded at tip                                |  |  |
| Standards Met                 | ANSI MC96.1                                    |  |  |
| Application                   | Ideal for ferrous metal surface measurement    |  |  |

#### **Mechanical Specifications**

| Probe Diameter            | 12.5mm diameter button type magnet |  |  |
|---------------------------|------------------------------------|--|--|
| Maximum Pull              | 0.7kg                              |  |  |
| Termination Type          | Miniature Plug                     |  |  |
| Compensating Cable Length | 2m                                 |  |  |
| Cable Insulation          | PFA                                |  |  |