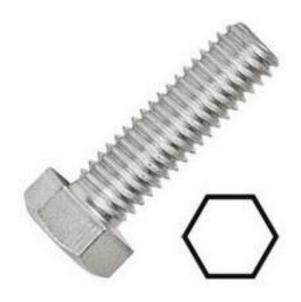

### **Product Details**

RS Pro set screw measuring M6 x 45 mm, is made of plain A4 grade 316 stainless steel. This set screw with metric thread, features hexagon head and hex drive.

### **Features and Benefits**

- Stainless steel A4 Hexagon head screws
- Metric thread
- Features plain finish