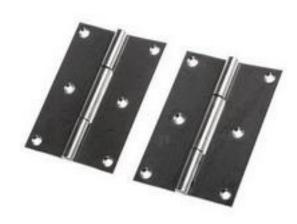

# RS Pro Stainless Steel Hinge with a Riveted Pin Screw, 100mm x 70mm x 2mm

RS Stock No: 726-4071

#### **Product Details**

RS Pro hinge measures 100 x 70 x 2 mm. This piano style hinge is made of stainless steel and includes a riveted pin screw for added durability. It is suitable for door and window installation.

#### **Features and Benefits**

- 304 grade stainless steel hinge with countersunk holes
- Riveted pin ends
- Piano style