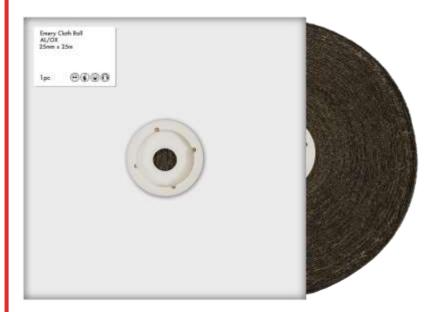

## **Datasheet**

Emery Roll - 25mm x 25m x 60g

RS Stock No: 2205870

## **Product Details**

Industrial quality Emery Rolls in handy, easy to use brand new dispenser packaging. Premium quality aluminium oxide grain bonded to strong yet easy to tear J-weight cloth backing. Designed for general maintenance work, rust removal, sanding and polishing. Popular for use in the automotive industry.

## **Specifications:**

| Product          | Emery Roll 25mm x 25m x 60g      |
|------------------|----------------------------------|
| Dimensions       | 25mm x 25m                       |
| Backing          | J-Weight Cloth                   |
| Bond             | Phenolic Resin                   |
| Abrasive Grain   | Aluminium Oxide                  |
| Grit             | 60g                              |
| Number Of Pieces | 1                                |
| Suitable For     | Rust, Metal, Paint & Non Ferrous |