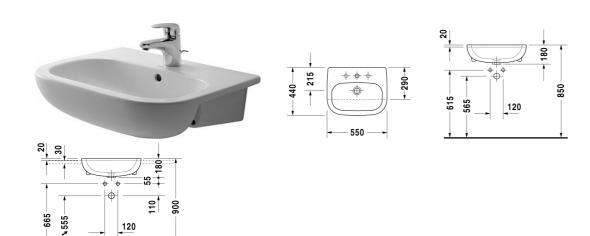

## Semi-recessed washbasin # 0339550000 / 0339550030

## |< 550 mm >|

| Semi-recessed washbasin                                                                        | Dimension    | Weight          | Order number |
|------------------------------------------------------------------------------------------------|--------------|-----------------|--------------|
| with overflow, with tap platform, fixings for installation in wooden consoles included, 550 mm |              |                 |              |
| Colors                                                                                         |              |                 |              |
| 00 White Alpin                                                                                 |              |                 |              |
| Variant                                                                                        |              |                 |              |
| •                                                                                              | 550 x 440 mm | 14.500 kilogram | 0339550000   |
| •••                                                                                            | 550 x 440 mm | 14.500 kilogram | 0339550030   |

All drawings contain the necessary measurements which are subject to standard tolerances. They are stated in mm and are non-binding. Exact measurements, in particular for customised installation scenarios, can only be taken from the finished ceramic piece.